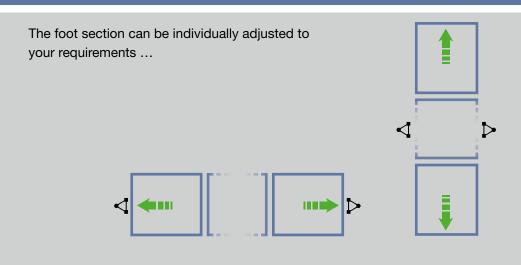

**Innovations** > Know-how







## UNI-MAST

An ingenious system: you can use the GEDA UNI-MAST for all GEDA rack and pinion hoists from 300 kg to 2000 kg load bearing capacity. Flexible and economic working with only one mast system!



Only put together the 1.5 m mast sections and screw them with captive screws and safety nuts.







Easy loading and transport of all kinds of building material.

Special feature: Ideally suited for transporting standard plasterboard panels.











Your dealer:



**GEDA**®

GmbH & Co. KG

Mertinger Straße 60 86663 Asbach-Bäumenheim Phone +49 (0) 906 9809-0 Fax +49 (0) 906 9809-50 info@geda.de www.geda.de



## Transport platform for persons and material



## Platform examples:









## Your powerful partner for heavy loads and efficient work methods.

Numerous different platform versions mean the unit can be employed to optimum capacity on all construction sites.

Platform version IPlatform version C

3 Platform version BS with roof

4 Platform version B