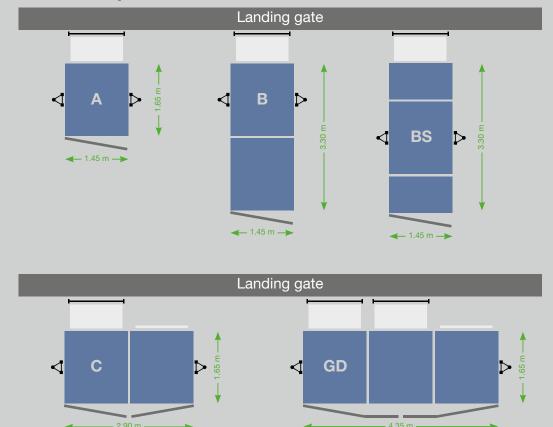

## Platform examples:

## Your powerful partner for heavy loads and efficient work methods.

Numerous different platform versions mean the unit can be employed to optimum capacity on all construction sites.

Platform version IPlatform version C

3 Platform version BS with roof

4 Platform version B