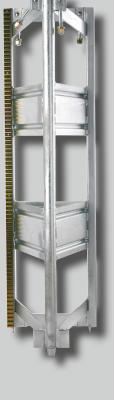

## UNI-MAST

An ingenious system: you can use the GEDA UNI-MAST for all GEDA rack and pinion hoists from 300 kg to 2000 kg load bearing capacity. Flexible and economic working with only one mast system!

Only put together the 1.5 m mast sections and screw them with captive screws and safety nuts.

Easy loading and transport of all kinds of building material.

Special feature: Ideally suited for transporting standard plasterboard panels.