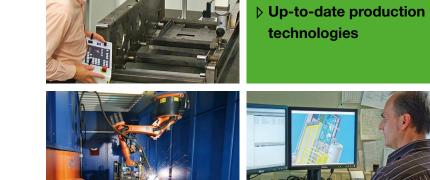

**Innovations** > Know-how







## UNI-MAST

An ingenious system: you can use the GEDA UNI-MAST for all GEDA rack and pinion hoists from 300 kg to 2000 kg load bearing capacity. Flexible and economic working with only one mast system!



Only put together the 1.5 m mast sections and screw them with captive screws and safety nuts.







Easy loading and transport of all kinds of building material.

Special feature: Ideally suited for transporting standard plasterboard panels.











Your dealer:



**GEDA**®

GmbH & Co. KG

Mertinger Straße 60 86663 Asbach-Bäumenheim Phone +49 (0) 906 9809-0 Fax +49 (0) 906 9809-50 info@geda.de www.geda.de



## Transport platform for persons and material



## Platform examples:









## Your powerful partner for heavy loads and efficient work