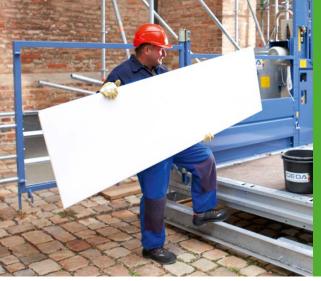

Only put together the 1.5 m mast sections and screw them with captive screws and safety nuts.

Easy loading and transport of all kinds of building material.

Special feature: Ideally suited for transporting standard plasterboard panels.