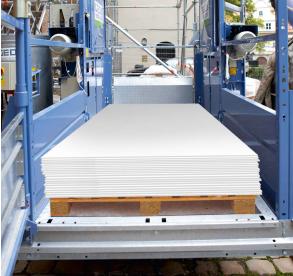

Only put together the 1.5 m mast sections and screw them with captive screws and safety nuts.

Easy loading and transport of all kinds of building material.

Special feature: Ideally suited for transporting standard plasterboard panels.

## Platform examples:

## Your powerful partner for heavy loads and efficient work methods.

Numerous different platform versions mean the unit can be employed to optimum capacity on all construction sites.

Platform version IPlatform version C