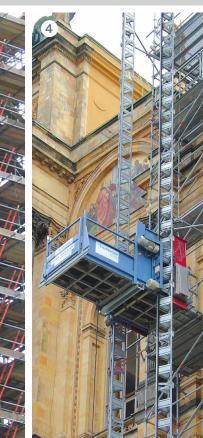

one mast system!



Only put together the 1.5 m mast sections and screw them with captive screws and safety nuts.







Easy loading and transport of all kinds of building material.

Special feature: Ideally suited for transporting standard plasterboard panels.











Your dealer:



**GEDA**®

GmbH & Co. KG

Mertinger Straße 60 86663 Asbach-Bäumenheim Phone +49 (0) 906 9809-0 Fax +49 (0) 906 9809-50 info@geda.de www.geda.de



## Transport platform for persons and material



## Platform examples:









## Your powerful partner for heavy loads and efficient work methods.

Numerous different platform versions mean the unit can be employed to optimum capacity on all construction sites.

Platform version IPlatform version C

3 Platform version BS with roof

4 Platform version B