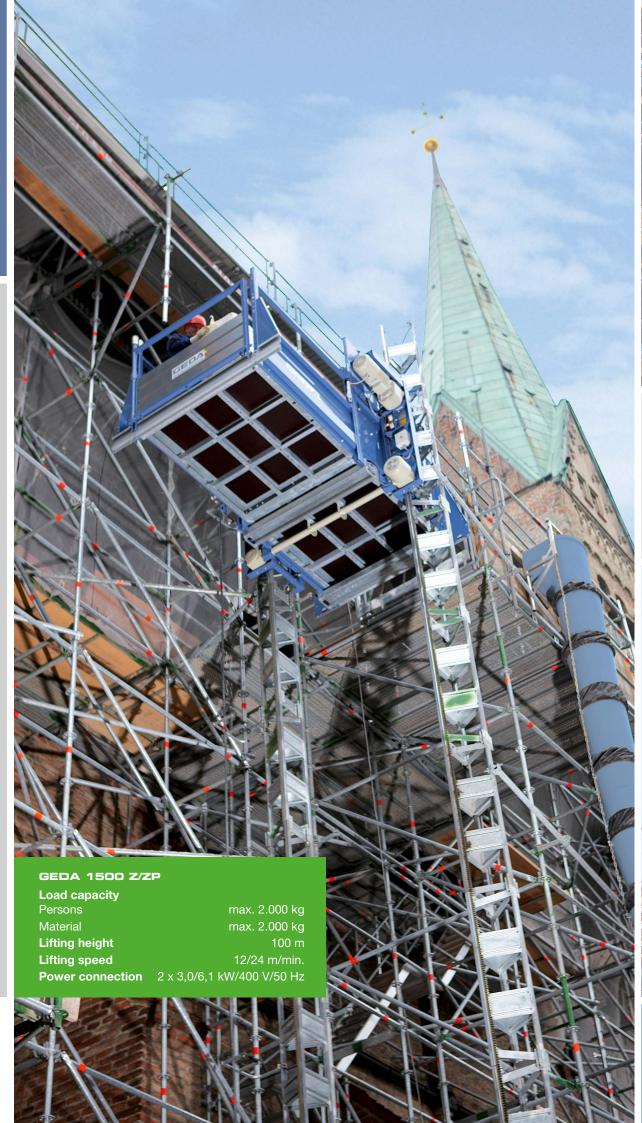

## Transport platform for persons and material

## Your powerful partner for heavy loads and efficient work methods.

Numerous different platform versions mean the unit can be employed to optimum capacity on all construction sites.

Platform version IPlatform version C